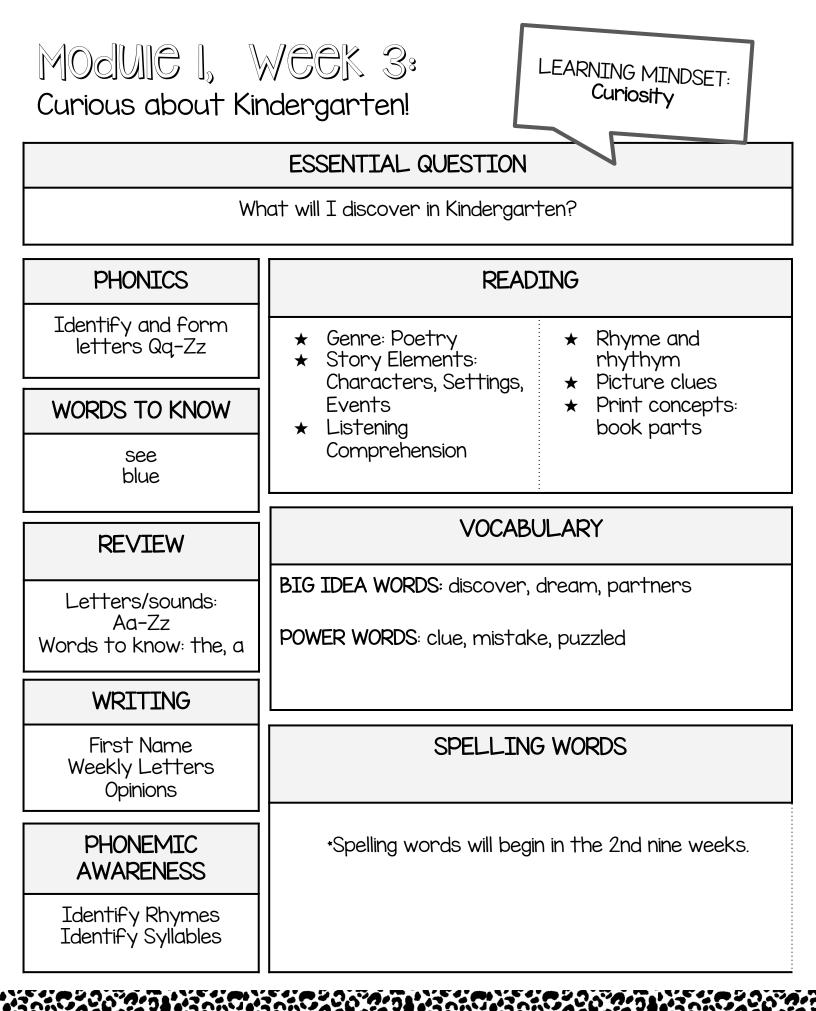

| REMINDERS                                                                                                                                                         |
| <ul> <li>WEEKLY MATH SKILLS</li> <li>Compare numbers within 5</li> <li>Write numbers to 5</li> </ul>                                               | Please make sure all money is sent<br>in your child's blue folder (please<br>label and seal it in a ziploc bag or<br>envelope).                                   |
| SCHOOL SCHEDULE<br>6:55-7:30 am- Student arrival<br>Breakfast ends at 7:20<br>Be here early!<br>2:00 pm -Student Dismissal                         | If your child is absent, please send<br>an excuse with the following<br>information: Child's name, date of<br>absence, teacher's name, and<br>reason for absence. |